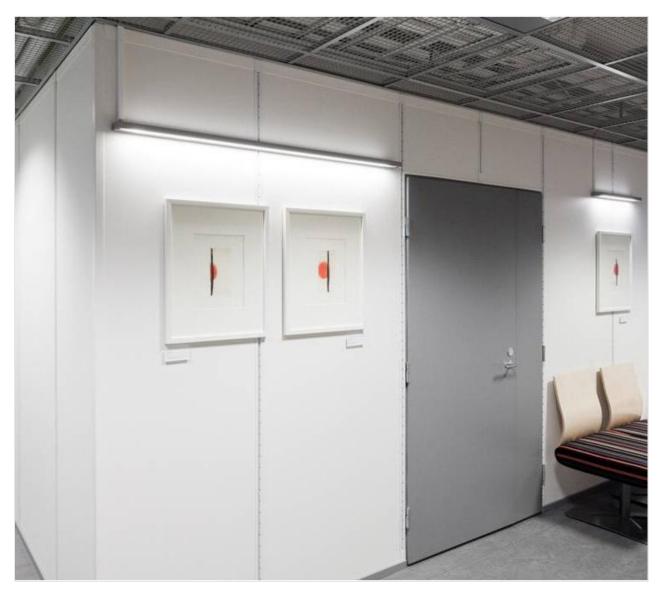

#### **Accessories**

- Hooks for coats and paintings
- Notice boards
- Shelves for folders and magazines

### INLOOK HANDY Partition Walls with Omega Profile

- Gypsum board with vinyl wallpaper (alternatively finishing painted MDFboard)
- Spring loaded steel frame, pressed between floor and ceiling

### INLOOK FLEXY Partition Walls with Vertical V-joint

- Gypsum board with vinyl wallpaper (alternatively finishing painted MDF-board)
- Spring loaded steel frame, pressed between floor and ceiling
- Board edges are straight or V-shaped