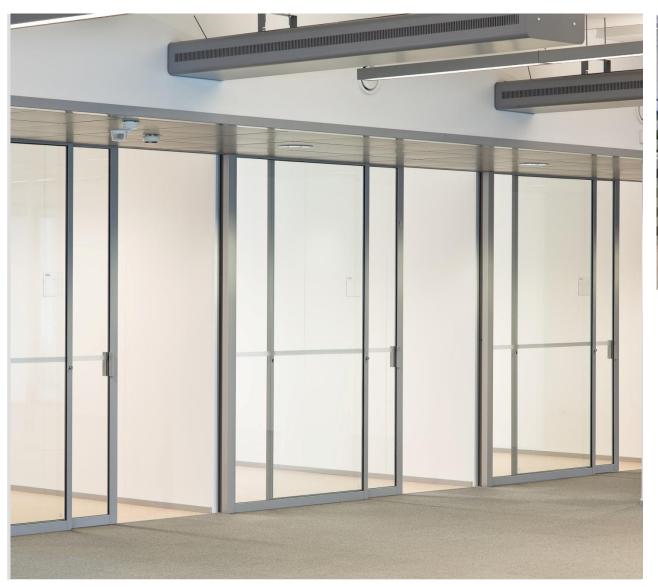

### **INLOOK SLIDY**Glass Partitions with Sliding Doors

- Safety glass
- Frames available with RAL-colors
- Custom-made elements
- A variety of door handles available
- Also SLIDY-dB type with additional sound proof