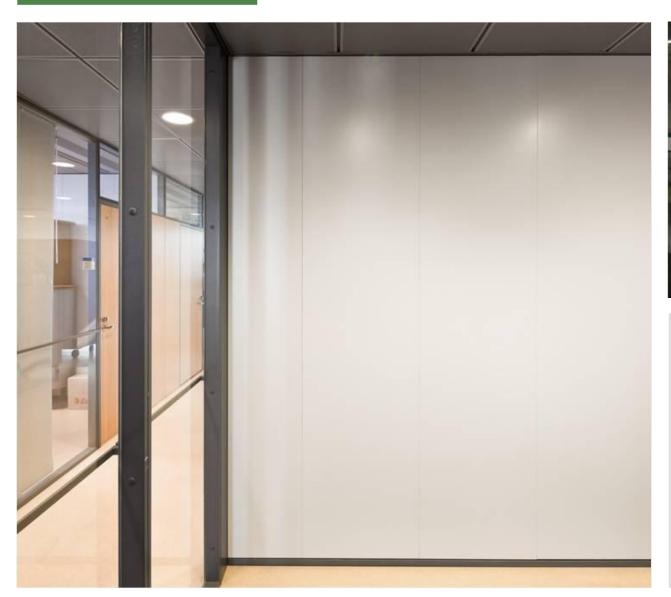

### INLOOK HANDY Partition Walls with Omega Profile

- Gypsum board with vinyl wallpaper (alternatively finishing painted MDFboard)
- Spring loaded steel frame, pressed between floor and ceiling

### INLOOK FLEXY Partition Walls with Vertical V-joint

- Gypsum board with vinyl wallpaper (alternatively finishing painted MDF-board)
- Spring loaded steel frame, pressed between floor and ceiling
- Board edges are straight or V-shaped