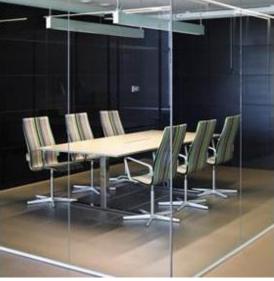

#### Glass Partitions with Silicone Joints

- Safety glass
- Frames available with RAL-colors
- Sliding or hinged doors
- Glasses can be decorated with tape or seriprint
- Glass joints silicone or aluminium profile