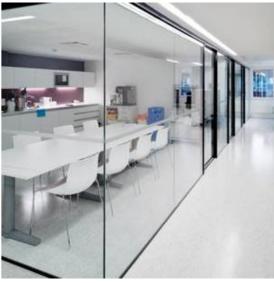

#### Glass Partitions with Silicone Joints

- Safety glass
- Frames available with RAL-colors
- Sliding or hinged doors
- Glasses can be decorated with tape or seriprint
- Glass joints silicone or aluminium profile