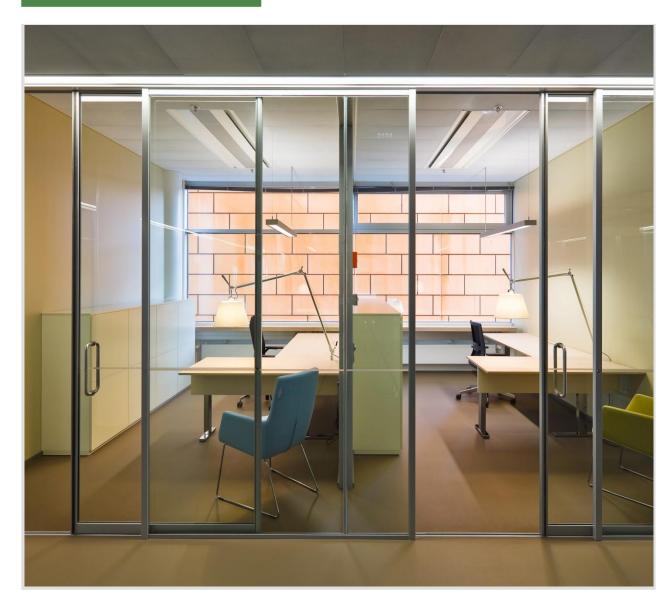

### **INLOOK SLIDY**Glass Partitions with Sliding Doors

- Safety glass
- Frames available with RAL-colors
- Custom-made elements
- A variety of door handles available
- Also SLIDY-dB type with additional sound proof