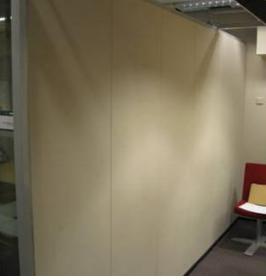

### INLOOK HANDY Partition Walls with Omega Profile

- Gypsum board with vinyl wallpaper (alternatively finishing painted MDFboard)
- Spring loaded steel frame, pressed between floor and ceiling

### INLOOK FLEXY Partition Walls with Vertical V-joint

- Gypsum board with vinyl wallpaper (alternatively finishing painted MDF-board)
- Spring loaded steel frame, pressed between floor and ceiling
- Board edges are straight or V-shaped