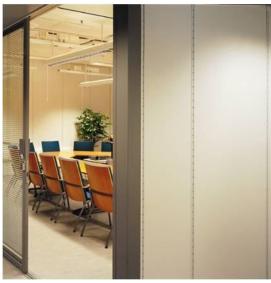

### **INLOOK SLIDY**Glass Partitions with Sliding Doors

- Safety glass
- Frames available with RAL-colors
- Custom-made elements
- A variety of door handles available
- Also SLIDY-dB type with additional sound proof