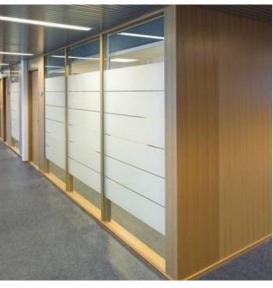

### INLOOK HANDY Partition Walls with Omega Profile

- Gypsum board with vinyl wallpaper (alternatively finishing painted MDFboard)
- Spring loaded steel frame, pressed between floor and ceiling

### INLOOK FLEXY Partition Walls with Vertical V-joint

- Gypsum board with vinyl wallpaper (alternatively finishing painted MDF-board)
- Spring loaded steel frame, pressed between floor and ceiling
- Board edges are straight or V-shaped