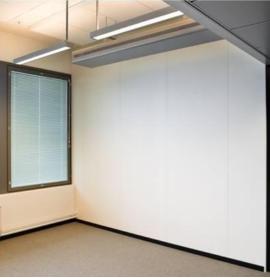

### INLOOK HANDY Partition Walls with Omega Profile

- Gypsum board with vinyl wallpaper (alternatively finishing painted MDFboard)
- Spring loaded steel frame, pressed between floor and ceiling

### INLOOK FLEXY Partition Walls with Vertical V-joint

- Gypsum board with vinyl wallpaper (alternatively finishing painted MDF-board)
- Spring loaded steel frame, pressed between floor and ceiling
- Board edges are straight or V-shaped