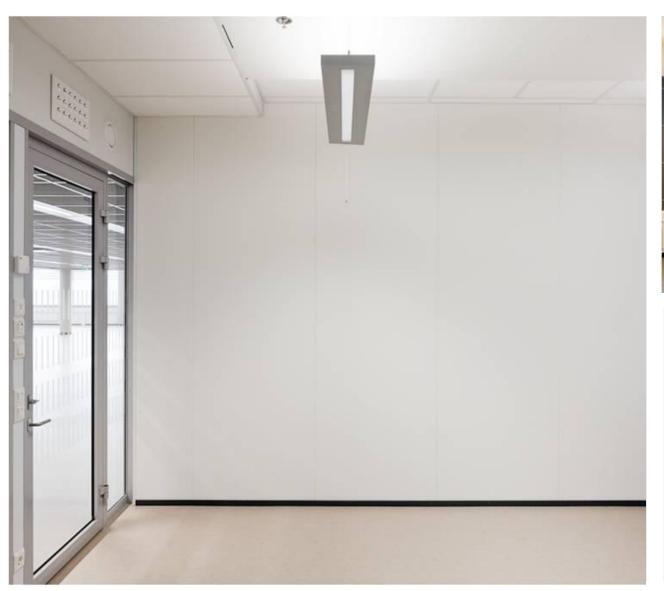

### INLOOK HANDY Partition Walls with Omega Profile

- Gypsum board with vinyl wallpaper (alternatively finishing painted MDFboard)
- Spring loaded steel frame, pressed between floor and ceiling

### INLOOK FLEXY Partition Walls with Vertical V-joint

- Gypsum board with vinyl wallpaper (alternatively finishing painted MDF-board)
- Spring loaded steel frame, pressed between floor and ceiling
- Board edges are straight or V-shaped