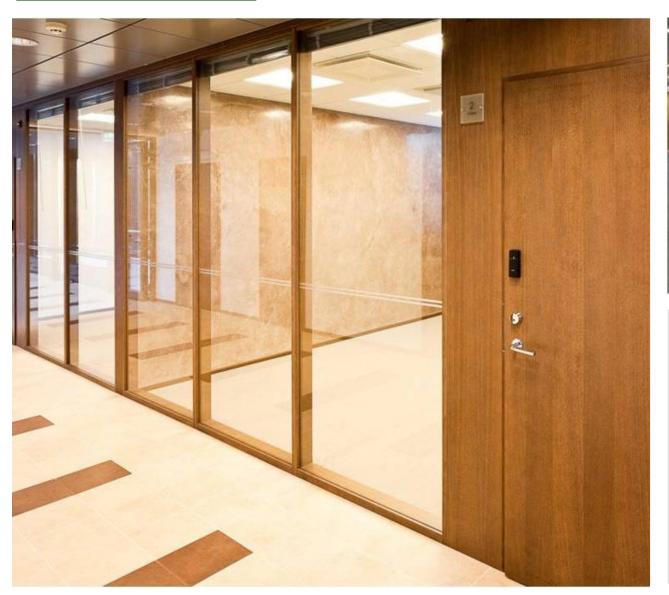

#### **INLOOK WOODY**Wooden-Framed Glass Partitions

- Frames wood or MDFprofile
- Safety glass
- Frames finished with veneer or paint
- Available with sliding or hinged doors