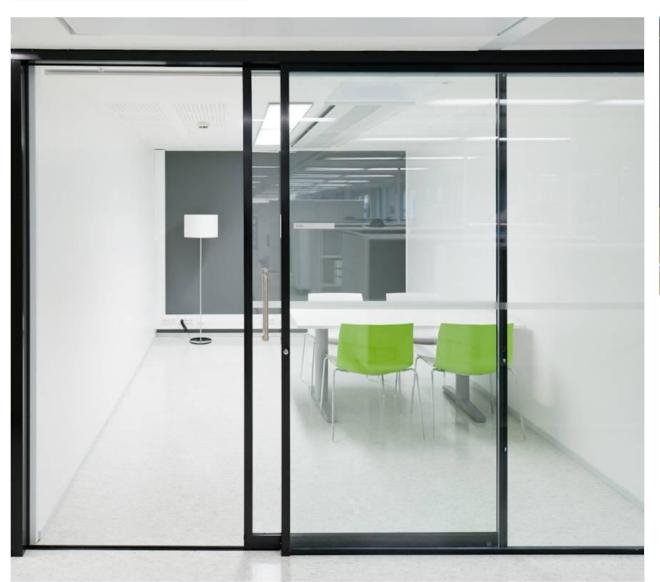

### **INLOOK SLIDY**Glass Partitions with Sliding Doors

- Safety glass
- Frames available with RAL-colors
- Custom-made elements
- A variety of door handles available
- Also SLIDY-dB type with additional sound proof