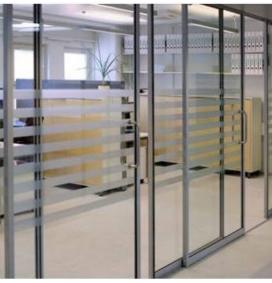

### **INLOOK SLIDY**Glass Partitions with Sliding Doors

- Safety glass
- Frames available with RAL-colors
- Custom-made elements
- A variety of door handles available
- Also SLIDY-dB type with additional sound proof