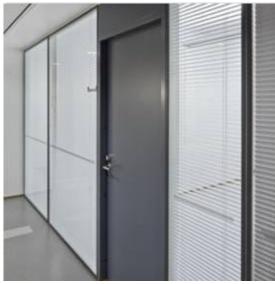

### **INLOOK SLIDY**Glass Partitions with Sliding Doors

- Safety glass
- Frames available with RAL-colors
- Custom-made elements
- A variety of door handles available
- Also SLIDY-dB type with additional sound proof

#### Glass Partitions with Silicone Joints

- Safety glass
- Frames available with RAL-colors
- Sliding or hinged doors
- Glasses can be decorated with tape or seriprint
- Glass joints silicone or aluminium profile