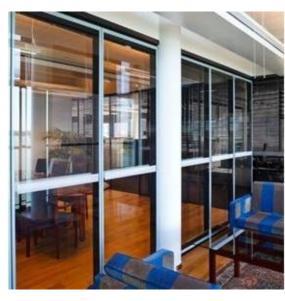

### **INLOOK SLIDY**Glass Partitions with Sliding Doors

- Safety glass
- Frames available with RAL-colors
- Custom-made elements
- A variety of door handles available
- Also SLIDY-dB type with additional sound proof