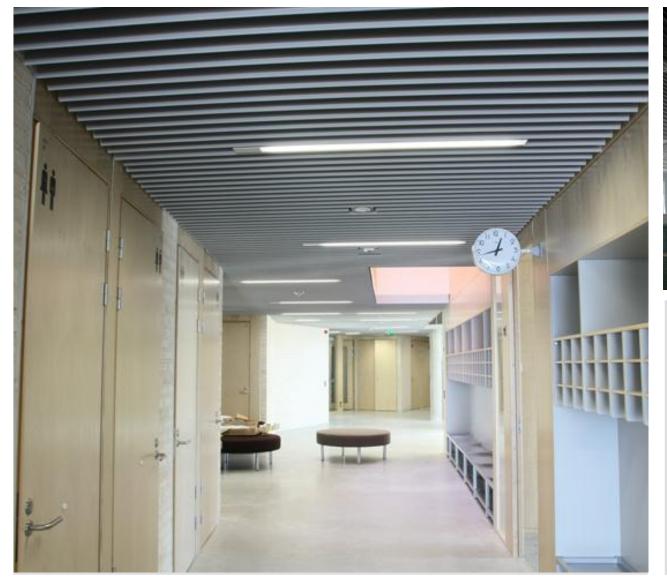

### **Linear Profiles**

- Made of aluminium or steel
- Painted to RAL-colours
- Plain or acoustic perforated
- Several widths, cut to size on demand