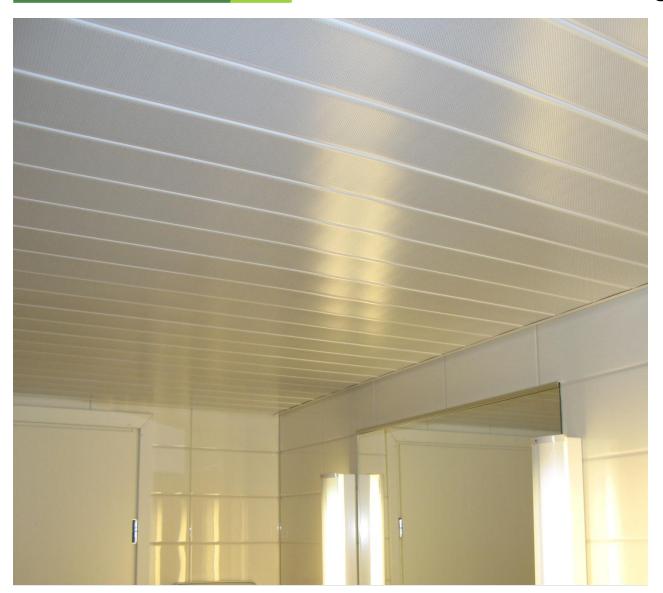

# Linear Profiles Metal Ceilings

### **Linear Profiles**

- Made of aluminium or steel
- Painted to RAL-colours
- Plain or acoustic perforated
- Several widths, cut to size on demand