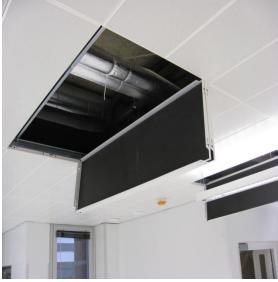

## **Access Panels**

### **Access Hatches**

- Flush access hatches
- Push-up gypsum board hatches
- dB-hatches
- Covering plates