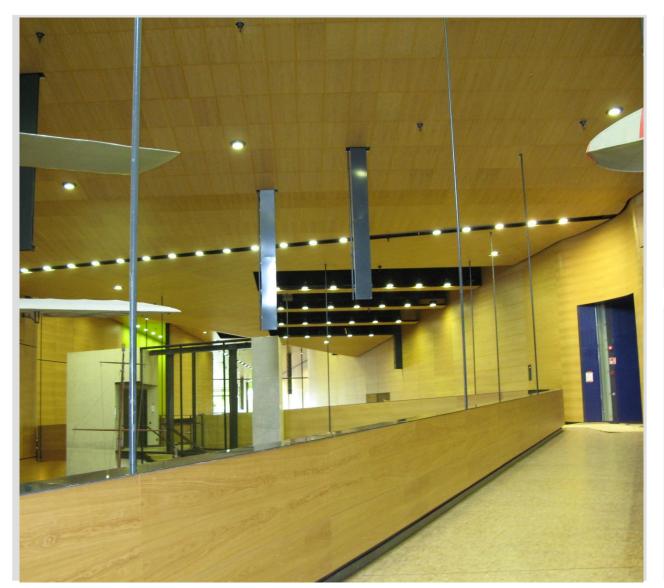

## **Wood Veneered Panels**

## Wooden Ceilings

## **Wood Veneered Ceiling**

- Gypsum cellulose fibre or MDF-basic board
- Surface treatment: lacquered, stained, oiled or painted
- Plain or acoustic perforated