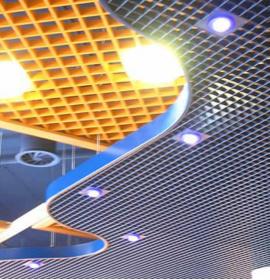

# Wire Meshes Metal Ceilings

### **Metal Meshes**

- Usually made of steel
- Manufactured by welding or extracting
- Mesh panels or casettes pressed into the shape
- Painted to RAL-colours