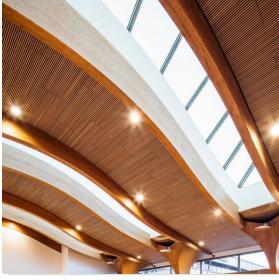

## **Batten Strip Ceiling**

Wooden Ceilings

### **INLOOK Linear WP**

- Batten strip panels will be delivered e.g. of birch, pine or oak
- Surface treatment: lacquered, stained, oiled or painted; fire protection treatment possible