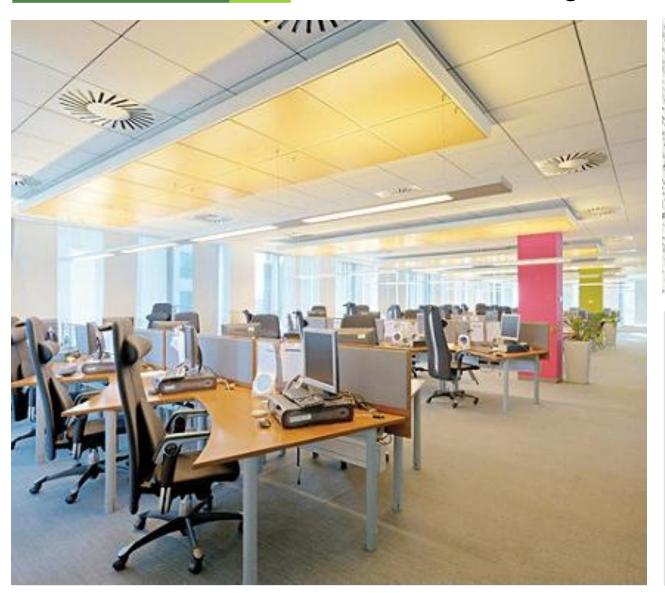

# Acoustic Gypsum Boards Ceiling Panels

## **Gypsum Boards**

- Perforated or grooved
- Painted white or unpainted
- Common edge forms