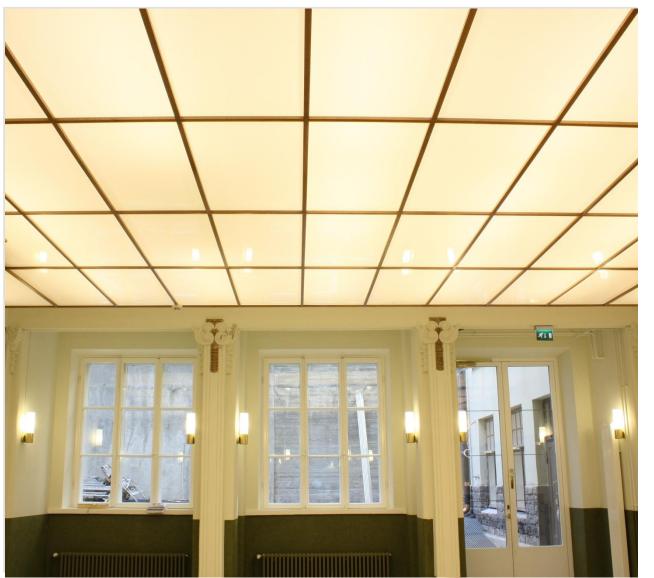

# Linear Profiles Metal Ceilings

### **Linear Profiles**

- Made of aluminium or steel
- Painted to RAL-colours
- Plain or acoustic perforated
- Several widths, cut to size on demand