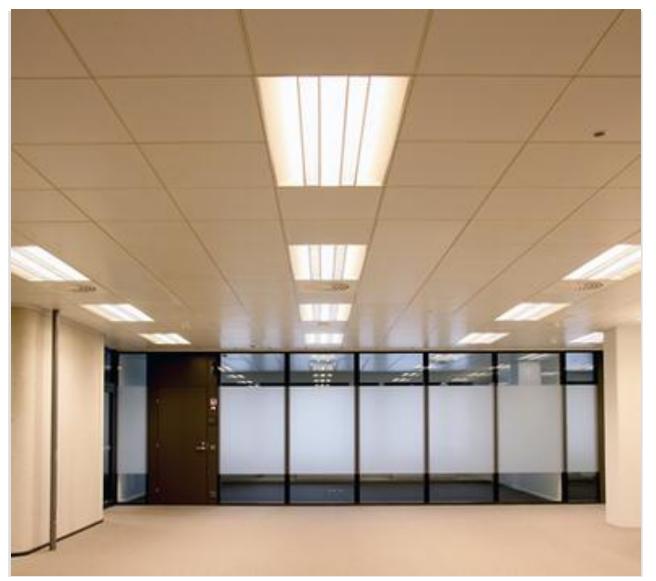

# Mineral Tiles Ceiling Panels

## **Armstrong Panels**

- Acoustic ceiling panels pressed down of mineral pulp
- Plain, microperforated or travertin surface
- Standard white, other colours in Colortone-serie
- Common edge forms
- Available also for special circumstances