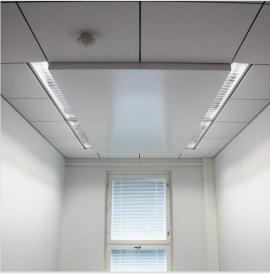

## **Gypsum Boards**

- Perforated or grooved
- Painted white or unpainted
- Common edge forms