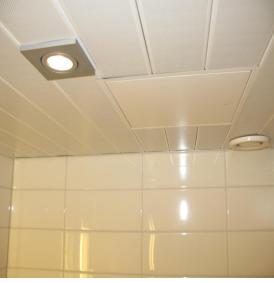

# Planks & Tiles Metal Ceilings

### **Metal Tiles**

- Made of aluminium or steel
- Painted to RAL-colours
- Plain or acoustic perforated
- Several widths, cut to size on demand
- Lay-in-, Clip-in-, Hook-on-, and corridor tiles