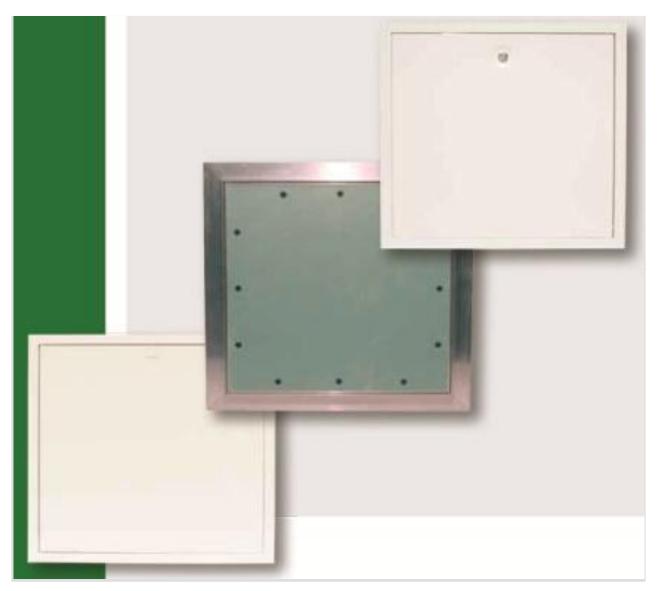

### **Access Hatches**

- Flush access hatches
- Push-up gypsum board hatches
- dB-hatches
- Covering plates

#### **Fire Rated Hatches**

- EI 30
- EI 60