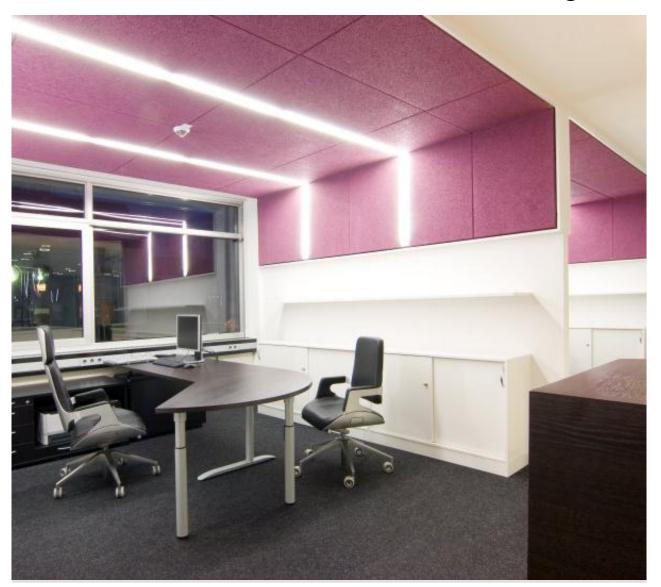

### **Acoustic Panels**

- Ceiling panels made of mineral wool
- Painted or coated by felt
- Edges and background surfaces protection processed
- Common edge forms
- Available also for special circumstances