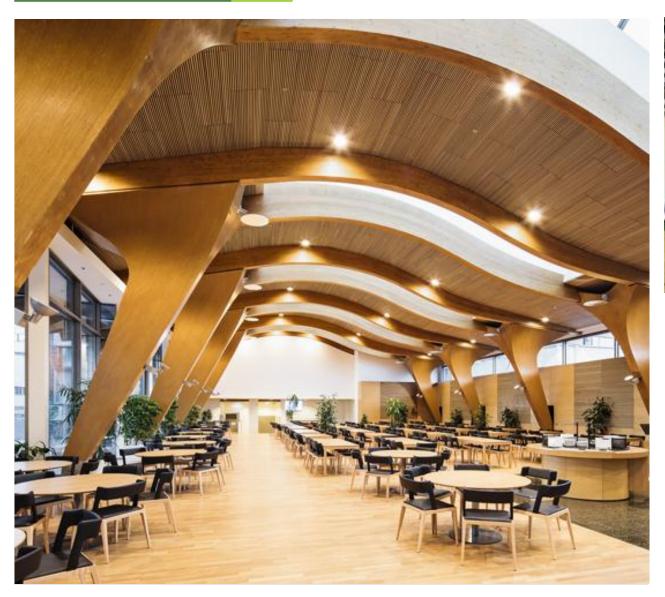

## **Wood Veneered Panels**

## Wooden Ceilings

## **Wood Veneered Ceiling**

- Gypsum cellulose fibre or MDF-basic board
- Surface treatment: lacquered, stained, oiled or painted
- Plain or acoustic perforated

### **INLOOK Linear WP**

- Batten strip panels will be delivered e.g. of birch, pine or oak
- Surface treatment: lacquered, stained, oiled or painted; fire protection treatment possible