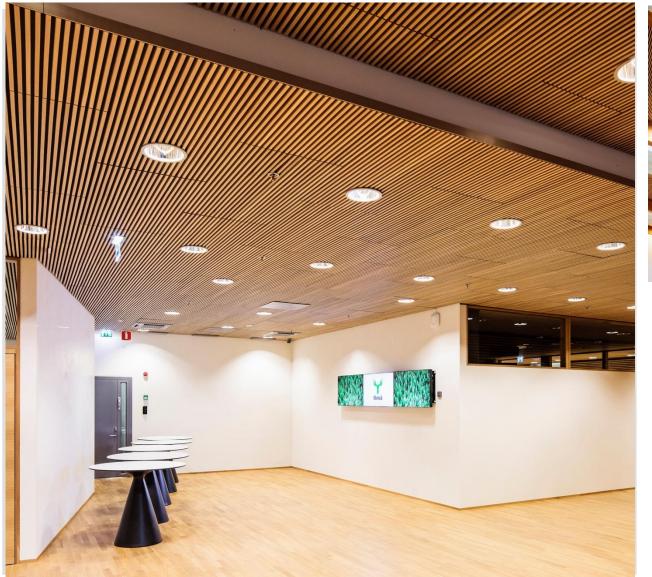

# Wood Fibre Panels

## Ceiling Panels

#### **Acoustic Wooden Panels**

- Combined by magnesit or cement
- Manufacturer's standard colours
- Several edge forms and thicknesses