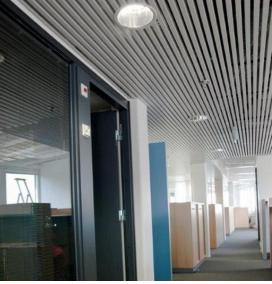

### **Linear Profiles**

- Made of aluminium or steel
- Painted to RAL-colours
- Plain or acoustic perforated
- Several widths, cut to size on demand