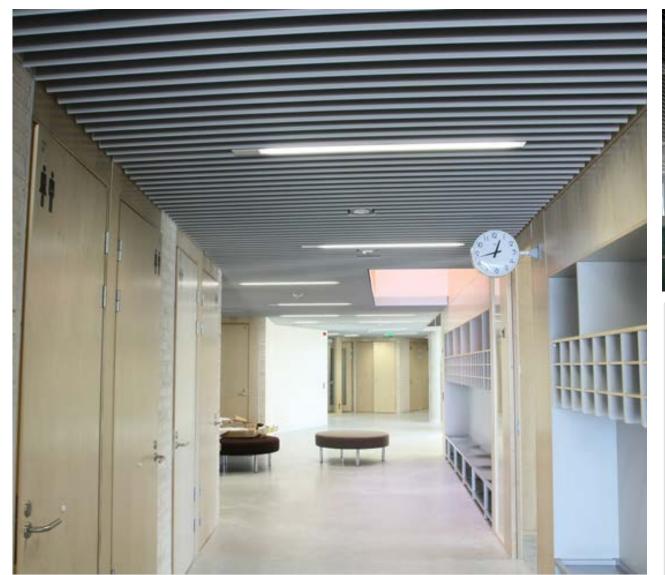

# Linear Profiles Metal Ceilings

## **Linear Profiles**

- Made of aluminium or steel
- Painted to RAL-colours
- Plain or acoustic perforated
- Several widths, cut to size on demand