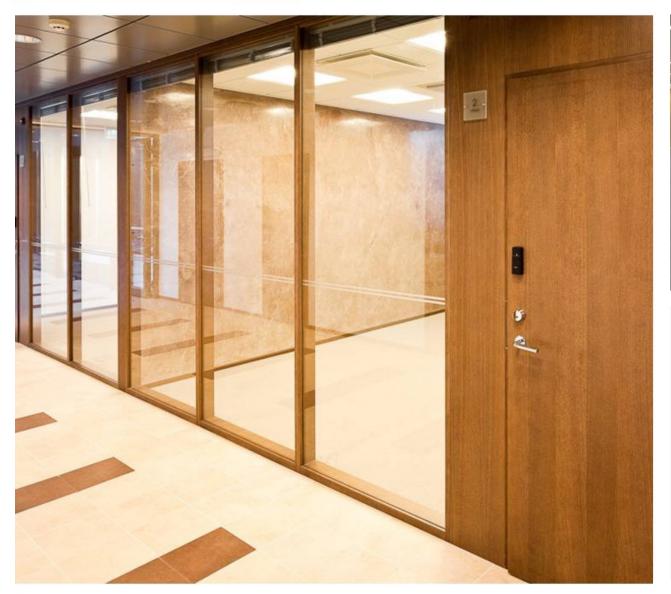

# **INLOOK SLIDY**Glass Partitions with Sliding Doors

- Safety glass
- Frames available with RAL-colors
- Custom-made elements
- A variety of door handles available
- Also SLIDY-dB type with additional sound proof

## **INLOOK GLAZY**

# Glass Partitions with Silicone Joints

- Safety glass
- Frames available with RAL-colors
- Sliding or hinged doors
- Glasses can be decorated with tape or seriprint
- Glass joints silicone or aluminium profile