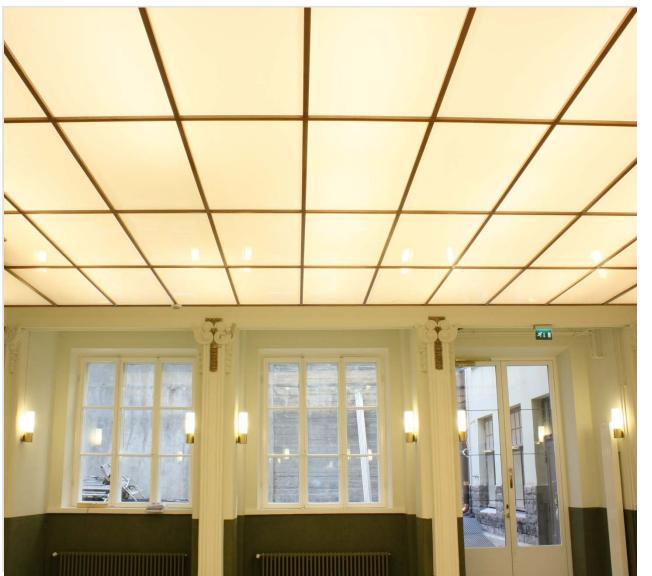

# **Acoustic Gypsum Boards**

Ceiling Panels

## **Gypsum Boards**

- Perforated or grooved
- Painted white or unpainted
- Common edge forms