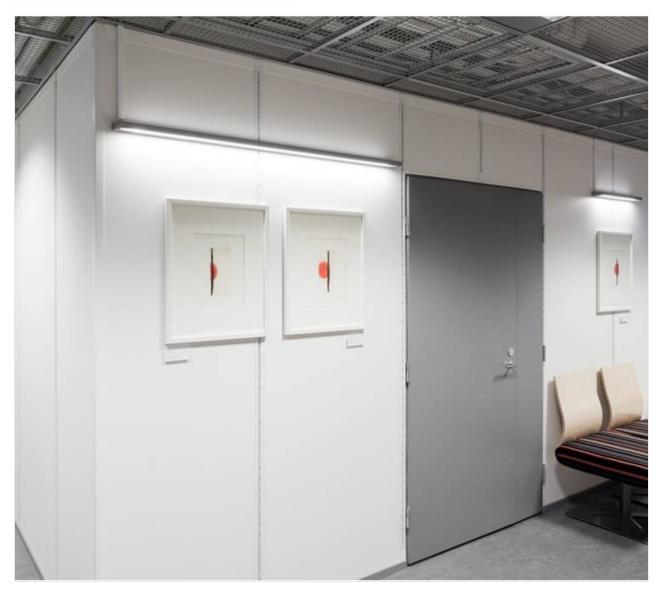

# **INLOOK EASY**

# Partitions with Ready-Made Elements

- Consists of prefabricated elements
- Skin plates 10 mm chipboard or 8 mm MDFboard
- Plywood frame
- Several types of windows and doors available