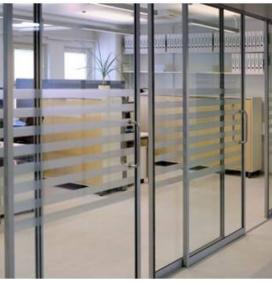

# **INLOOK SLIDY**Glass Partitions with Sliding Doors

- Safety glass
- Frames available with RAL-colors
- Custom-made elements
- A variety of door handles available
- Also SLIDY-dB type with additional sound proof