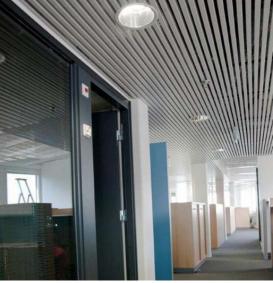

# Linear Profiles Metal Ceilings

## **Linear Profiles**

- Made of aluminium or steel
- Painted to RAL-colours
- Plain or acoustic perforated
- Several widths, cut to size on demand