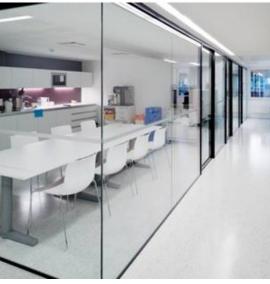

## **Partition Walls**

Removable and variable partition walls to the modern office interiors.

- Manufacturing
- Sales and marketing
- Product development
- Installation

# Glass Partitions with Silicone Joints

- Safety glass
- Frames available with RAL-colors
- Sliding or hinged doors
- Glasses can be decorated with tape or seriprint
- Glass joints silicone or aluminium profile