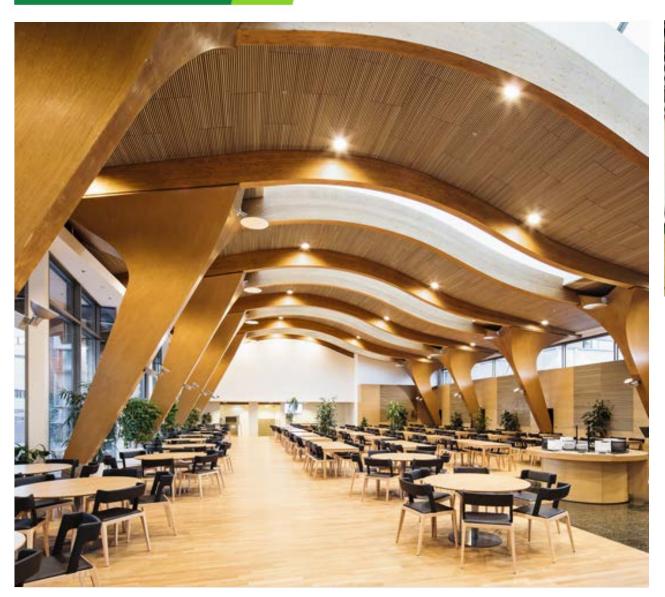

## **Wood Veneered Panels**

# Wooden Ceilings

## **Wood Veneered Ceiling**

- Gypsum cellulose fibre or MDF-basic board
- Surface treatment: lacquered, stained, oiled or painted
- Plain or acoustic perforated