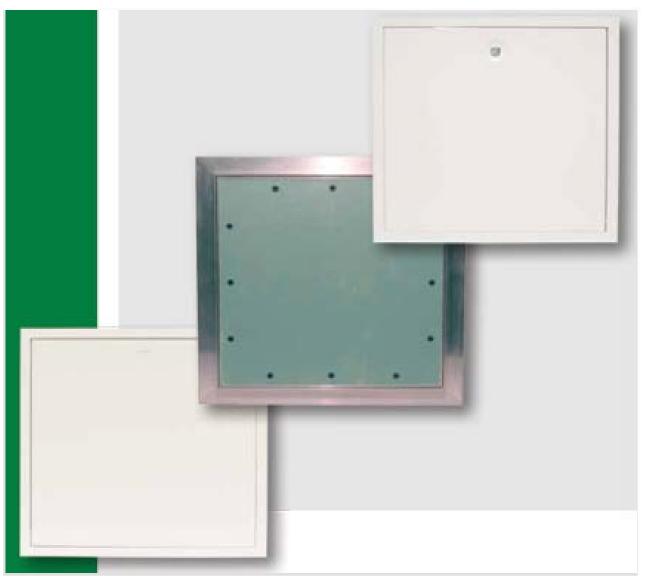

## **Access Panels**

### **Access Hatches**

- Flush access hatches
- Push-up gypsum board hatches
- dB-hatches
- Covering plates