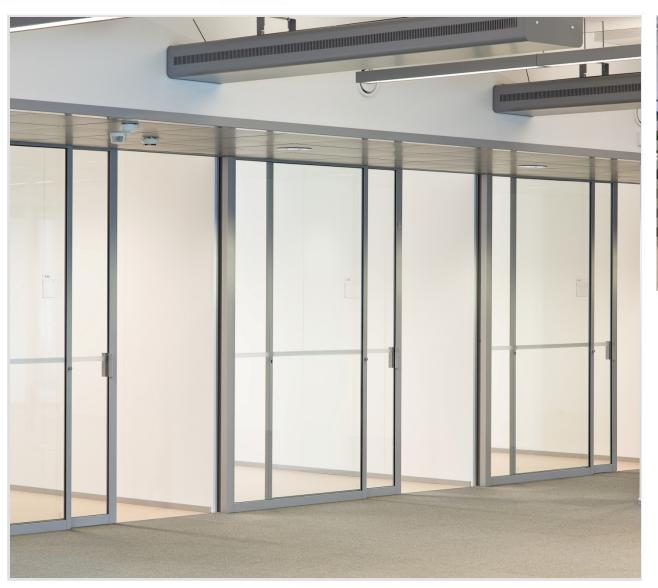

# **INLOOK SLIDY**Glass Partitions with Sliding Doors

- Safety glass
- Frames available with RAL-colors
- Custom-made elements
- A variety of door handles available
- Also SLIDY-dB type with additional sound proof