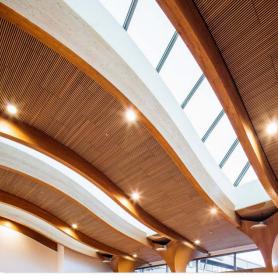

# Wooden Ceilings

## **Wood Veneered Ceiling**

- Gypsum cellulose fibre or MDF-basic board
- Surface treatment: lacquered, stained, oiled or painted
- Plain or acoustic perforated

# **Batten Strip Ceiling**

Wooden Ceilings

## **INLOOK Linear WP**

- Batten strip panels will be delivered e.g. of birch, pine or oak
- Surface treatment: lacquered, stained, oiled or painted; fire protection treatment possible