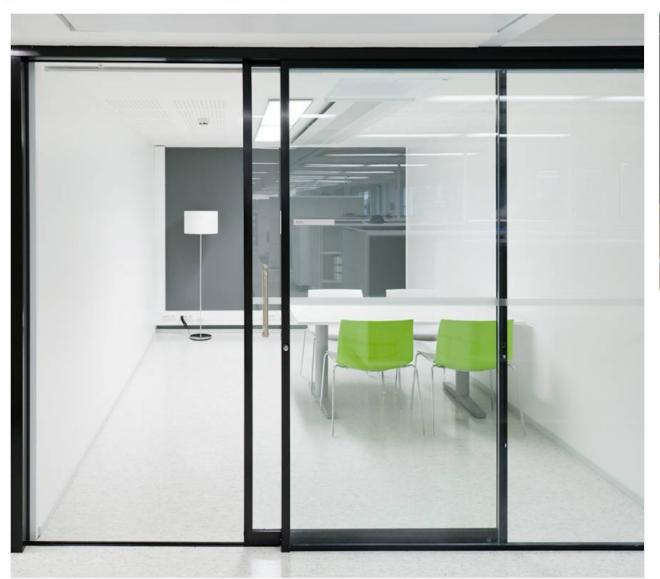

# Glass Partitions with Silicone Joints

- Safety glass
- Frames available with RAL-colors
- Sliding or hinged doors
- Glasses can be decorated with tape or seriprint
- Glass joints silicone or aluminium profile