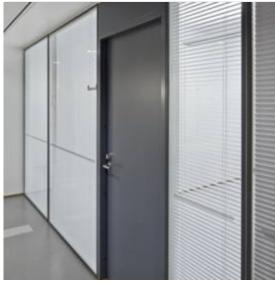

## **Partition Walls**

Removable and variable partition walls to the modern office interiors.

- Manufacturing
- Sales and marketing
- Product development
- Installation

# Partition Walls with Omega Profile

- Gypsum board with vinyl wallpaper (alternatively finishing painted MDFboard)
- Spring loaded steel frame, pressed between floor and ceiling

# Partition Walls with Vertical V-joint

- Gypsum board with vinyl wallpaper (alternatively finishing painted MDFboard)
- Spring loaded steel frame, pressed between floor and ceiling
- Board edges are straight or V-shaped