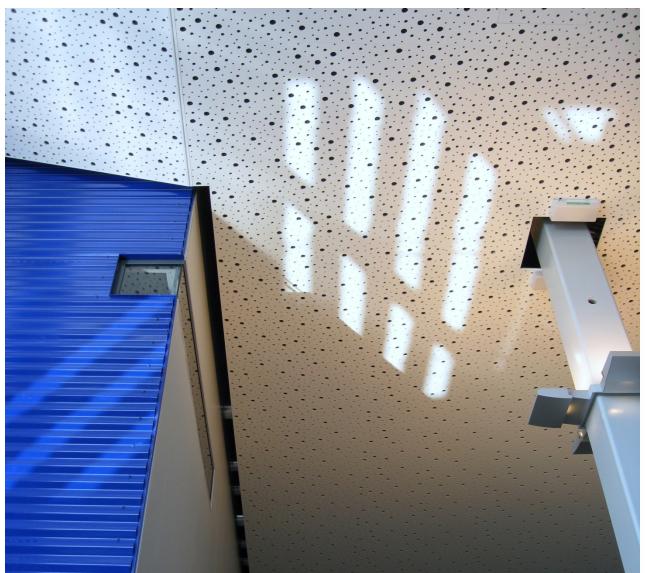

# Mineral Tiles Ceiling Panels

## **Armstrong Panels**

- Acoustic ceiling panels pressed down of mineral pulp
- Plain, microperforated or travertin surface
- Standard white, other colours in Colortone-serie
- Common edge forms
- Available also for special circumstances

# Interior Acoustic Panels

#### **Acoustic Panels**

- Ceiling panels made of mineral wool
- Painted or coated by felt
- Edges and background surfaces protection processed
- Common edge forms
- Available also for special circumstances