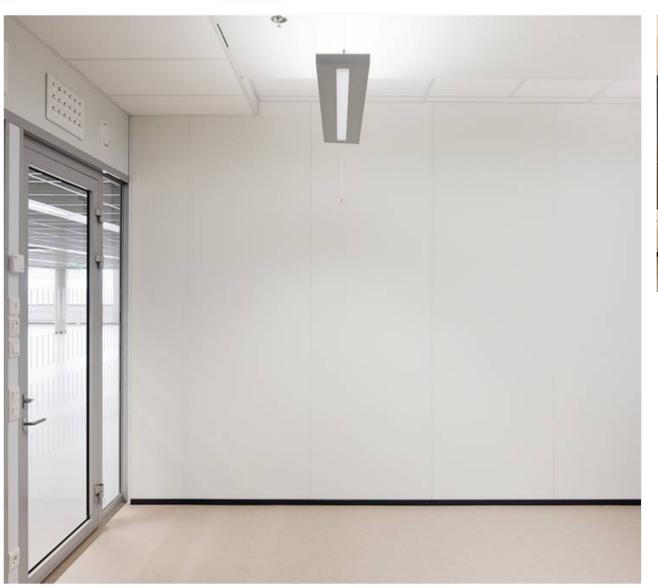

## **Partition Walls**

Removable and variable partition walls to the modern office interiors.

- Manufacturing
- Sales and marketing
- Product development
- Installation

# Partition Walls with Omega Profile

- Gypsum board with vinyl wallpaper (alternatively finishing painted MDFboard)
- Spring loaded steel frame, pressed between floor and ceiling

# Partition Walls with Vertical V-joint

- Gypsum board with vinyl wallpaper (alternatively finishing painted MDFboard)
- Spring loaded steel frame, pressed between floor and ceiling
- Board edges are straight or V-shaped