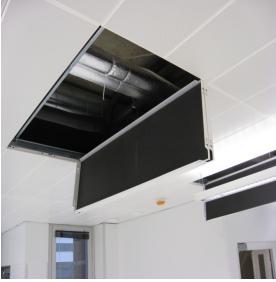

## **Access Panels**

### **Access Hatches**

- Flush access hatches
- Push-up gypsum board hatches
- dB-hatches
- Covering plates

#### **Fire Rated Hatches**

- EI 30
- El 60