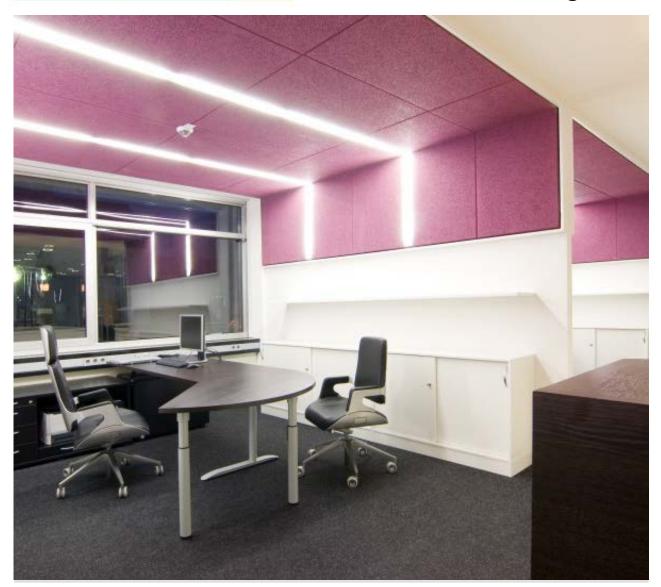

# Interior Acoustic Panels

#### **Acoustic Panels**

- Ceiling panels made of mineral wool
- Painted or coated by felt
- Edges and background surfaces protection processed
- Common edge forms
- Available also for special circumstances