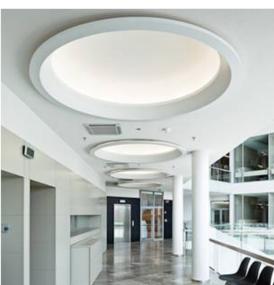

## **Rockfon Mono Acoustic**

## **Rockfon Mono**

- Seamles acoustic monolithic ceiling and wall lining system
- M1 Indoor Climate Lable
- Fireclass A2-s1, d0
- Coloured surfaces are available