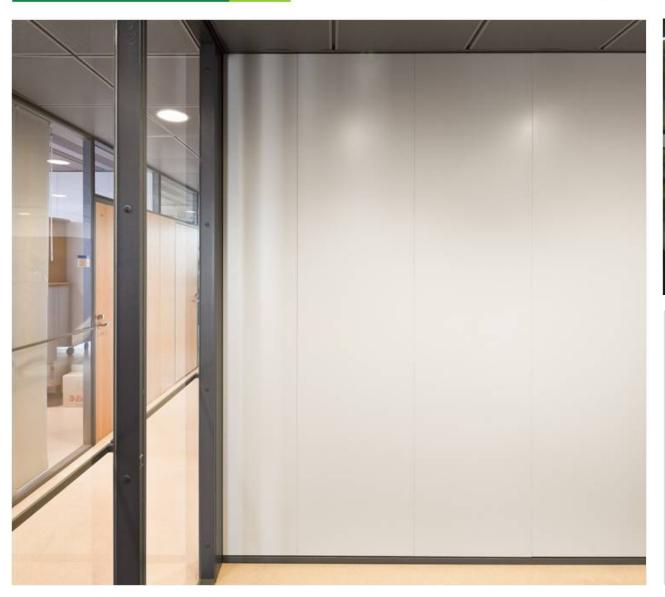

## **Partition Walls**

Removable and variable partition walls to the modern office interiors.

- Manufacturing
- Sales and marketing
- Product development
- Installation

# Partitions with Ready-Made Elements

- Consists of prefabricated elements
- Skin plates 10 mm chipboard or 8 mm MDFboard
- Plywood frame
- Several types of windows and doors available