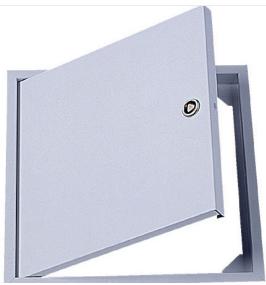

## **Access Panels**

### **Access Hatches**

- Flush access hatches
- Push-up gypsum board hatches
- dB-hatches
- Covering plates

#### **Fire Rated Hatches**

- EI 30
- El 60