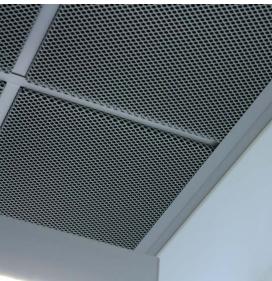

# Wire Meshes Metal Ceilings

### **Metal Meshes**

- Usually made of steel
- Manufactured by welding or extracting
- Mesh panels or casettes pressed into the shape
- Painted to RAL-colours