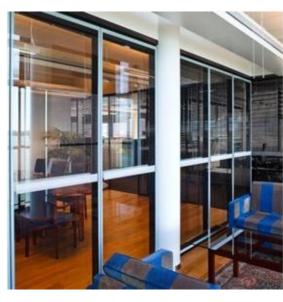

# **INLOOK SLIDY**Glass Partitions with Sliding Doors

- Safety glass
- Frames available with RAL-colors
- Custom-made elements
- A variety of door handles available
- Also SLIDY-dB type with additional sound proof

# Glass Partitions with Silicone Joints

- Safety glass
- Frames available with RAL-colors
- Sliding or hinged doors
- Glasses can be decorated with tape or seriprint
- Glass joints silicone or aluminium profile