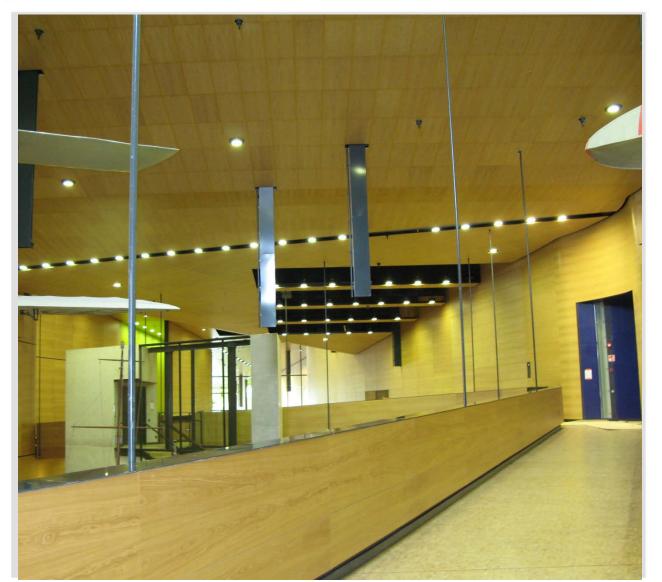

## **Wood Veneered Panels**

# Wooden Ceilings

## **Wood Veneered Ceiling**

- Gypsum cellulose fibre or MDF-basic board
- Surface treatment: lacquered, stained, oiled or painted
- Plain or acoustic perforated