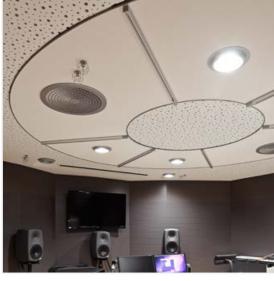

## **Rockfon Mono Acoustic**

## **Rockfon Mono**

- Seamles acoustic monolithic ceiling and wall lining system
- M1 Indoor Climate Lable
- Fireclass A2-s1, d0
- Coloured surfaces are available