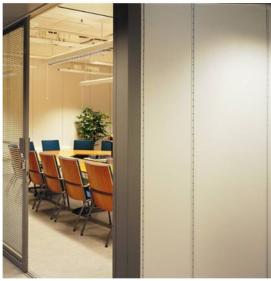

## **Partition Walls**

Removable and variable partition walls to the modern office interiors.

- Manufacturing
- Sales and marketing
- Product development
- Installation

# **INLOOK EASY**

# Partitions with Ready-Made Elements

- Consists of prefabricated elements
- Skin plates 10 mm chipboard or 8 mm MDFboard
- Plywood frame
- Several types of windows and doors available